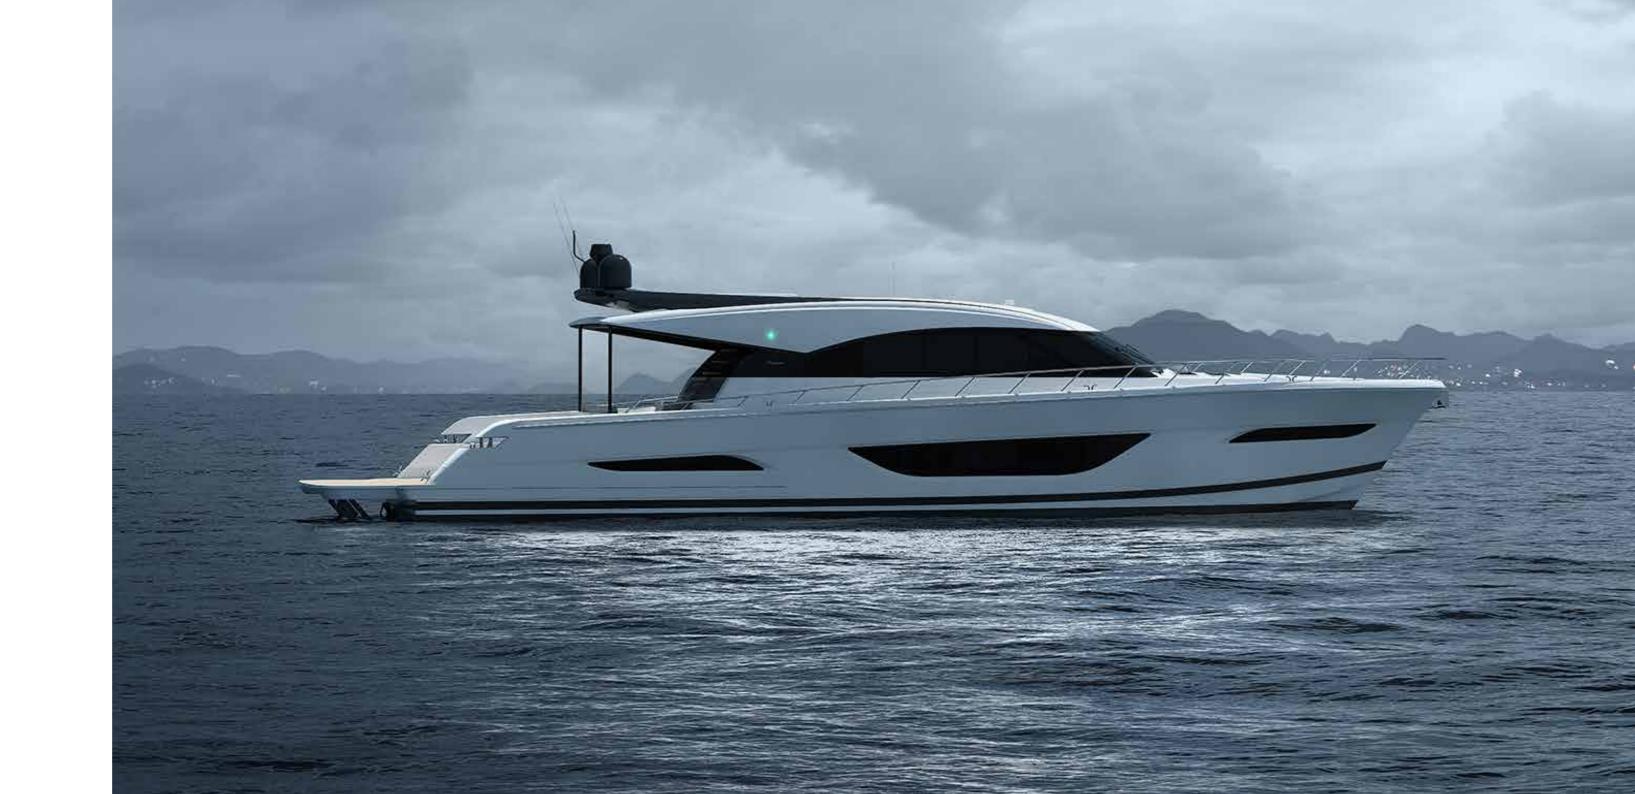

# NOT ALL MOTOR YACHTS ARE CREATED EQUAL

The Maritimo S75 is the flagship expression of our sedan motor yacht range. The embodiment of faultless form and formidable function. A hand crafted single level adventurer of a grand tradition.

Superbly balanced, with flowing hull form and purposeful contours, be free to roam vast oceans or hide away at anchor in luxurious comfort