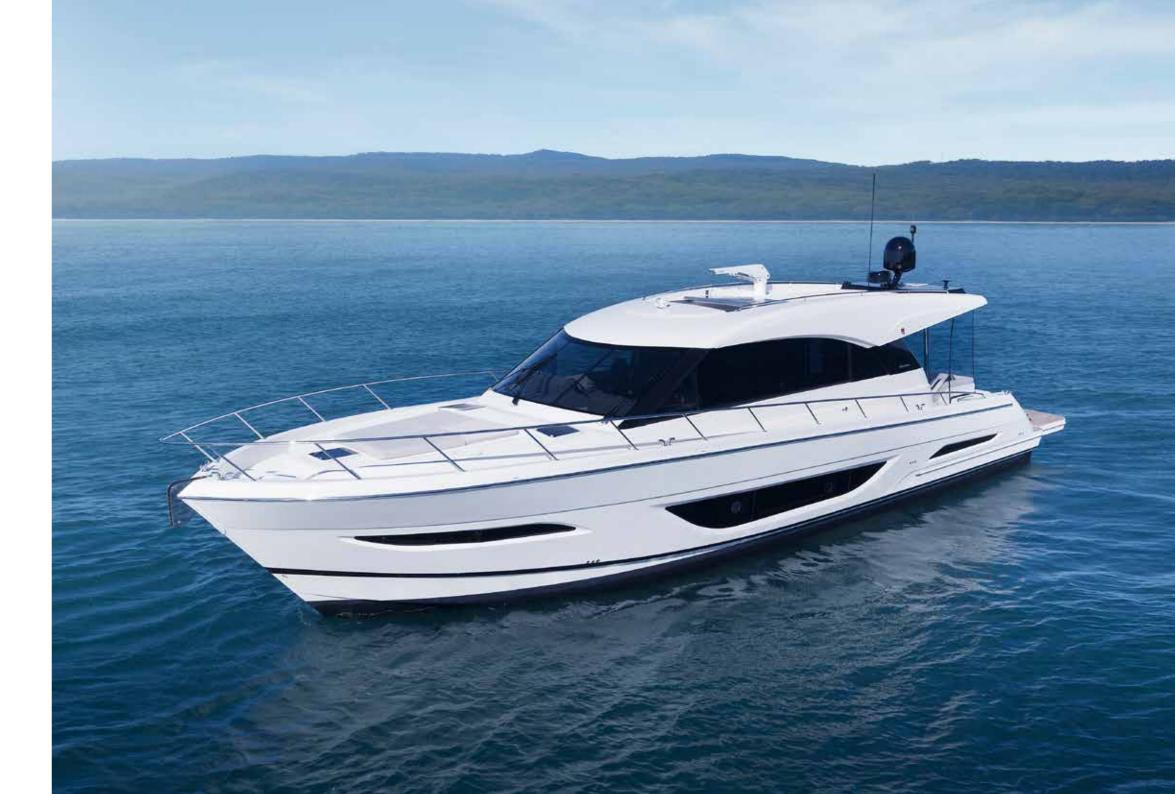

# **S75**

# NOT ALL MOTOR YACHTS ARE CREATED EQUAL

The Maritimo S75 is the flagship expression of our sedan motor yacht range. The embodiment of faultless form and formidable function. A hand crafted single level adventurer of a grand tradition.

Superbly balanced, with flowing hull form and purposeful contours, be free to roam vast oceans or hide away at anchor in luxurious comfort

#### A LIFE WITHOUT LIMITS

The S75 does not compromise. Power and strength meld with refined luxury and unhindered range, so once the lines are free, the destinations and duration are limitless.

The latest evolutionary step raises the bar once again. Balance, efficiency and comfort, even in demanding conditions, have reached new heights, so every journey is a feast for the inner urge to explore.