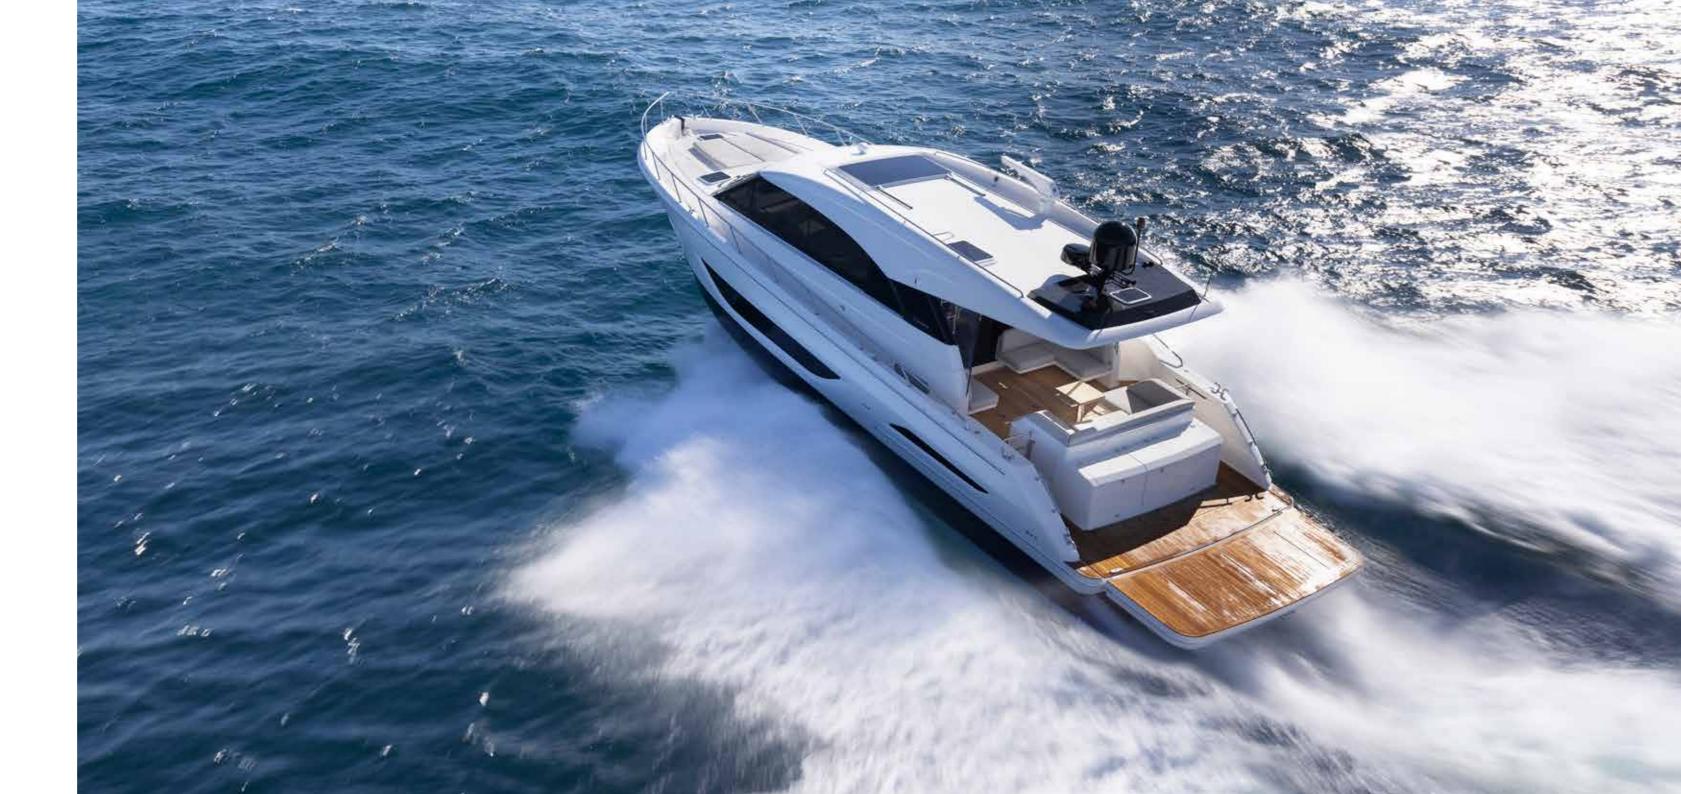

### EXPERIENCE THE MARITIMO S-SERIES

Discover the meaning of ocean going performance and practicality with the unrivalled sedan adventurer. The S-Series feature signature neutrally balanced wide beam hull and lower centre of gravity, leading the way in offshore stability and sporting versatility. Making the S-Series the ocean's most capable offshore cruising sedan and single level entertainer.

# NOT ALL MOTOR YACHTS ARE CREATED EQUAL

The Maritimo S75 is the flagship expression of our sedan motor yacht range. The embodiment of faultless form and formidable function. A hand crafted single level adventurer of a grand tradition.

Superbly balanced, with flowing hull form and purposeful contours, be free to roam vast oceans or hide away at anchor in luxurious comfort