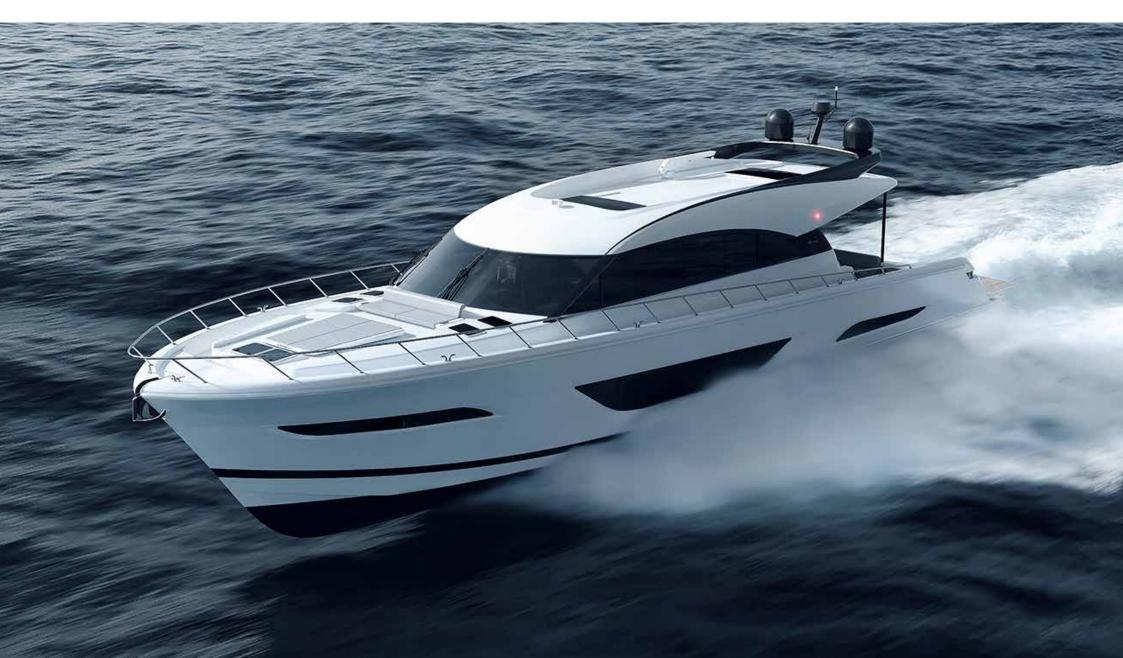

# **S75**

# NOT ALL MOTOR YACHTS ARE CREATED EQUAL

The Maritimo S75 is the flagship expression of our sedan motor yacht range. The embodiment of faultless form and formidable function. A hand crafted single level adventurer of a grand tradition.

Superbly balanced, with flowing hull form and purposeful contours, be free to roam vast oceans or hide away at anchor in luxurious comfort

#### A LIFE WITHOUT LIMITS

The S75 does not compromise. Power and strength meld with refined luxury and unhindered range, so once the lines are free, the destinations and duration are limitless.

The latest evolutionary step raises the bar once again. Balance, efficiency and comfort, even in demanding conditions, have reached new heights, so every journey is a feast for the inner urge to explore.