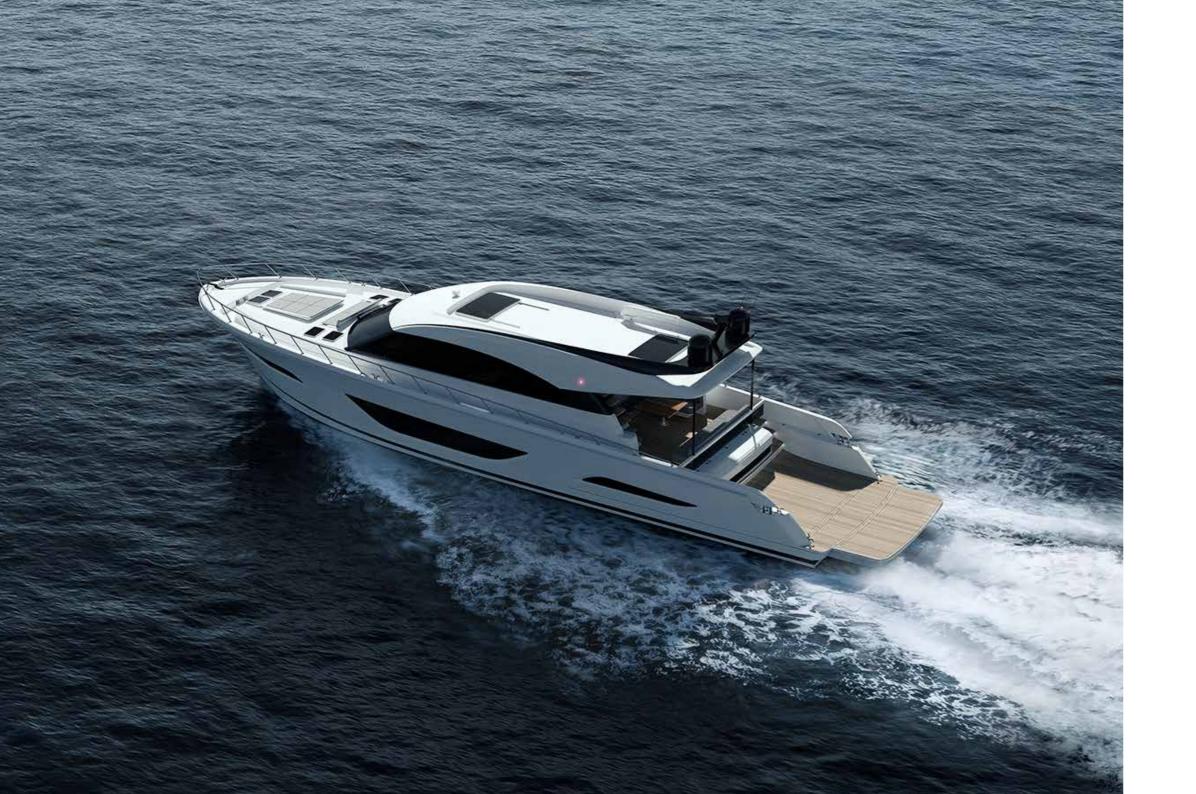

# NOT ALL MOTOR YACHTS ARE CREATED EQUAL

The Maritimo S75 is the flagship expression of our sedan motor yacht range. The embodiment of faultless form and formidable function. A hand crafted single level adventurer of a grand tradition.

Superbly balanced, with flowing hull form and purposeful contours, be free to roam vast oceans or hide away at anchor in luxurious comfort

#### A LIFE WITHOUT LIMITS

The S75 does not compromise. Power and strength meld with refined luxury and unhindered range, so once the lines are free, the destinations and duration are limitless.

The latest evolutionary step raises the bar once again. Balance, efficiency and comfort, even in demanding conditions, have reached new heights, so every journey is a feast for the inner urge to explore.