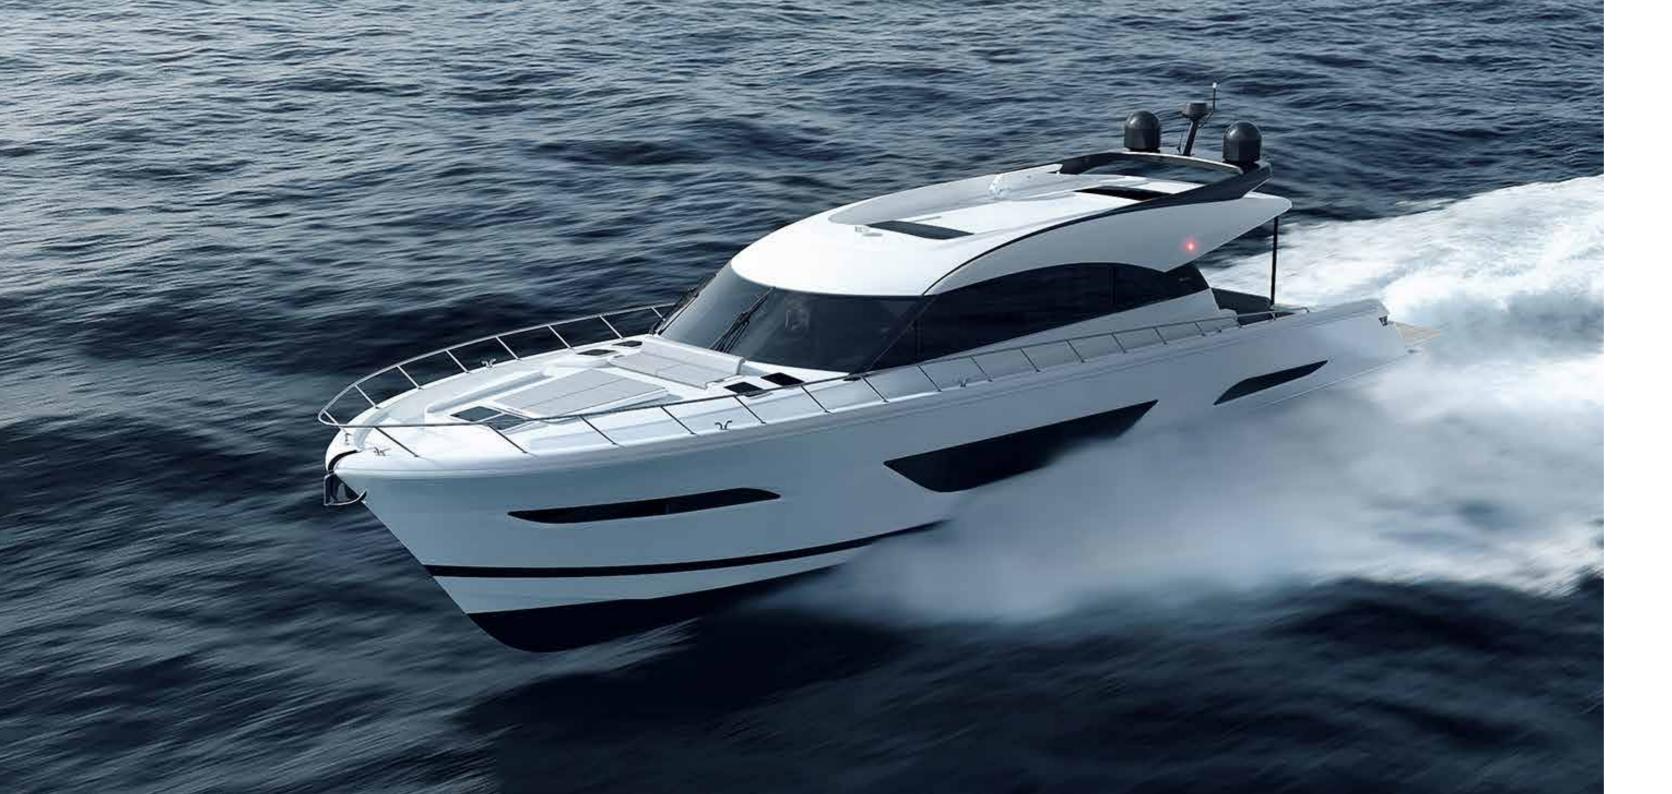

# NOT ALL MOTOR YACHTS ARE CREATED EQUAL

The Maritimo S75 is the flagship expression of our sedan motor yacht range. The embodiment of faultless form and formidable function. A hand crafted single level adventurer of a grand tradition.

Superbly balanced, with flowing hull form and purposeful contours, be free to roam vast oceans or hide away at anchor in luxurious comfort

#### A LIFE WITHOUT LIMITS

The S75 does not compromise. Power and strength meld with refined luxury and unhindered range, so once the lines are free, the destinations and duration are limitless.

The latest evolutionary step raises the bar once again. Balance, efficiency and comfort, even in demanding conditions, have reached new heights, so every journey is a feast for the inner urge to explore.