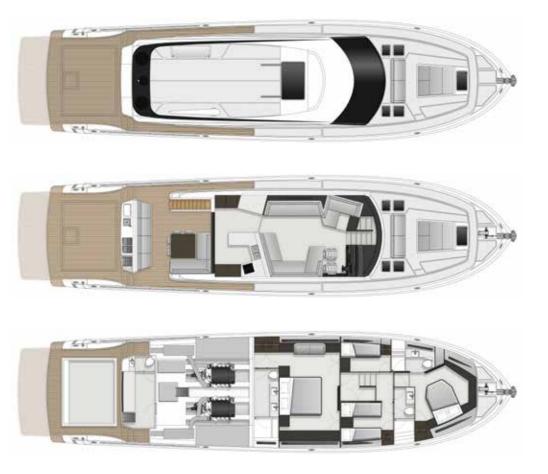

#### S75 SPECIFICATIONS

| LENGTH OVERALL        | 23.07 M              | 75' 8" FT    |  |
|-----------------------|----------------------|--------------|--|
| HULL LENGTH ISO       | 22.86 M              | 75' FT       |  |
| BEAM                  | 6 M                  | 19' 8" FT    |  |
| DRAFT                 | 1.6 M                | 5' 25" FT    |  |
| DRY WEIGHT            | 52,200 KG            | 115,081 LBS  |  |
| FUEL CAPACITY         | 10,000 L             | 2,641 US GAL |  |
| WATER CAPACITY        | 1,400 L              | 370 US GAL   |  |
| HOLDING TANK CAPACITY | 400 L                | 105 US GAL   |  |
| SLEEPING CABINS       | 4 STANDARD           |              |  |
| SLEEPING CAPACITY     | 8 STANDARD           | 10 OPTIONAL  |  |
| ENGINES (STANDARD)    | SCANIA DI16 1150 MHP |              |  |
| GENERATOR             | 22 kW 60Hz           |              |  |
|                       |                      |              |  |