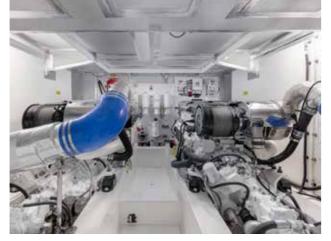

#### RACEBRED TECHNOLOGY

Whether at 130 Knots or 30 Knots, there is no such thing as over engineering.

With an esteemed heritage in offshore racing, every Maritimo is infused with the technological advancements, responsive performance and dependable engineering derived from experience in competition.

Maritimo's pedigree is unmatched, as the only luxury motor yacht manufacturer internationally, with dedicated factory racing division.

#### S51 SPECIFICATIONS

| LENGTH OVERALL        | 16.19 M                 | 53′ 1″ FT  |  |  |
|-----------------------|-------------------------|------------|--|--|
| HULL LENGTH ISO       | 15.92 M                 | 52' 3" FT  |  |  |
| BEAM                  | 5.06 M                  | 16' 7" FT  |  |  |
| DRAFT                 | 1.28 M                  | 4' 2" FT   |  |  |
| DRY WEIGHT            | 21,525 KG               | 47,454 LBS |  |  |
| FUEL CAPACITY         | 3,100 L                 | 818 US GAL |  |  |
| WATER CAPACITY        | 500 L                   | 132 US GAL |  |  |
| HOLDING TANK CAPACITY | 200 L                   | 53 US GAL  |  |  |
| SLEEPING CABINS       | 3 STANDARD              |            |  |  |
| SLEEPING CAPACITY     | 5 STANDARD              | 6 OPTIONED |  |  |
| ENGINES (STANDARD)    | 2 x VOLVO D11 - 670 MHP |            |  |  |
| GENERATOR             | 11 kW 60Hz              |            |  |  |