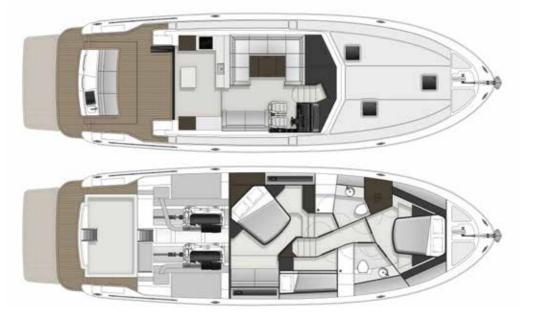

#### PASSION IN EVERY DETAIL.

Beneath the inspiring surface of the Maritimo S51 is an unparalleled attention to detail, steeped in a long history of hand-made luxury and bespoke craftsmanship.

With a vast range of combinations of layouts, materials, colours and finishes available, every cabin aboard the S51 is special and each is the product of our craftspeople absolute dedication to perfection.

#### S51 SPECIFICATIONS

| LENGTH OVERALL        | 16.19 M                 | 53′ 1″ FT  |  |  |
|-----------------------|-------------------------|------------|--|--|
| HULL LENGTH ISO       | 15.92 M                 | 52' 3" FT  |  |  |
| BEAM                  | 5.06 M                  | 16' 7" FT  |  |  |
| DRAFT                 | 1.28 M                  | 4' 2" FT   |  |  |
| DRY WEIGHT            | 21,525 KG               | 47,454 LBS |  |  |
| FUEL CAPACITY         | 3,100 L                 | 818 US GAL |  |  |
| WATER CAPACITY        | 500 L                   | 132 US GAL |  |  |
| HOLDING TANK CAPACITY | 200 L                   | 53 US GAL  |  |  |
| SLEEPING CABINS       | 3 STANDARD              |            |  |  |
| SLEEPING CAPACITY     | 5 STANDARD              | 6 OPTIONED |  |  |
| ENGINES (STANDARD)    | 2 x VOLVO D11 - 670 MHP |            |  |  |
| GENERATOR             | 11 kW 60Hz              |            |  |  |