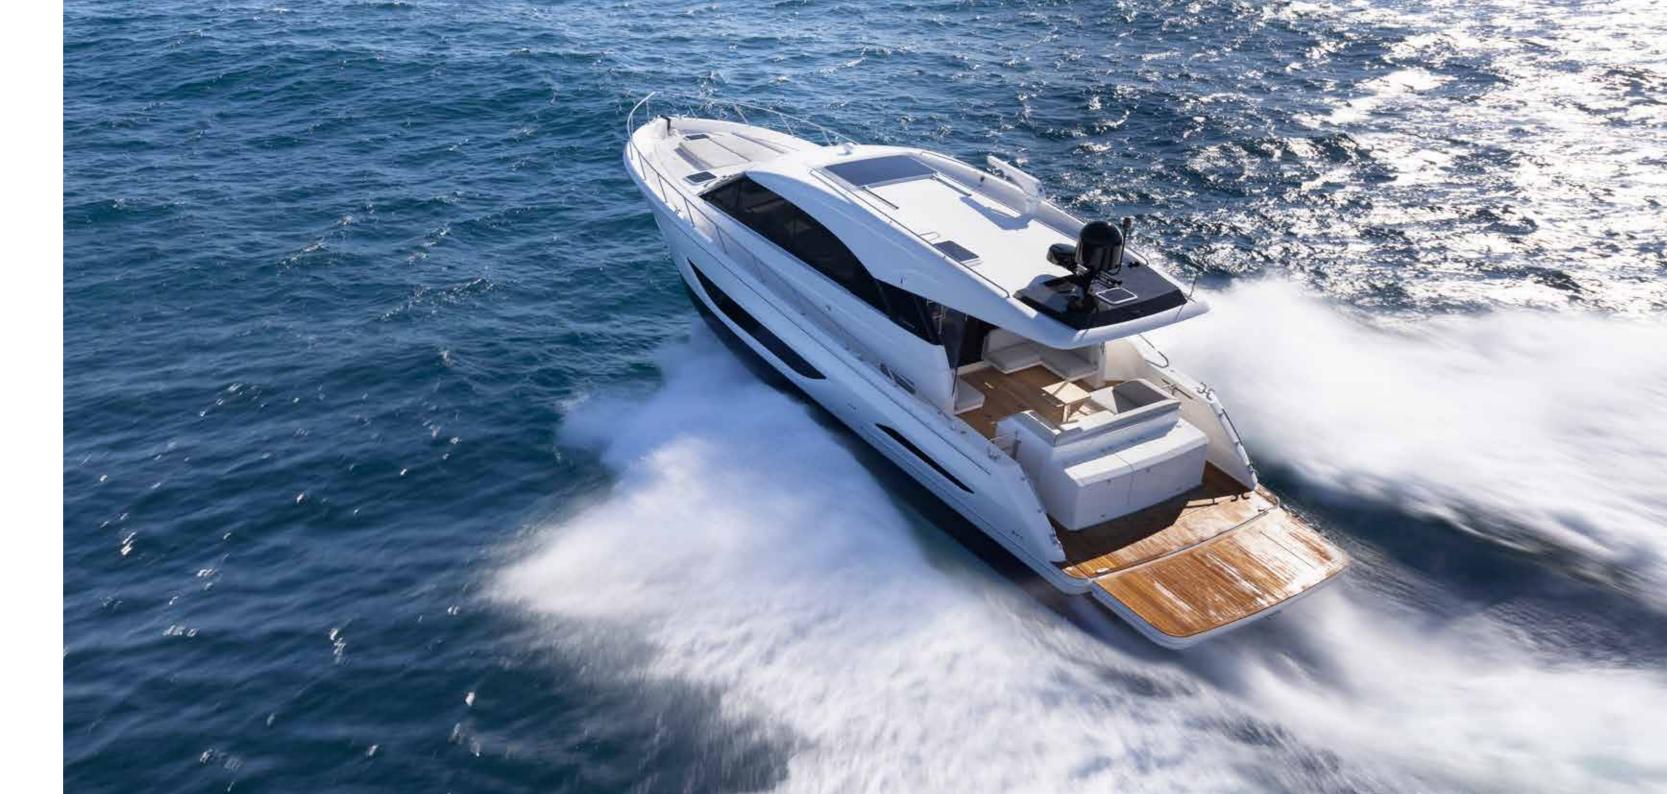

# **S51**

## EXTEND YOUR POSSIBILITIES

Spacious, innovative, efficient design. The Maritimo S51 is the perfect blend of size and volume, the Australian built boat that sets the international standard for flybridge motor yachts of its size..

#### NO ADVENTURE TOO BIG. NO ADVENTURE TOO SMALL.

Inspired by the lessons learned to create a class-leading, enduring line of blue water motor yachts for tough Australian conditions. Easy to handle, luxurious to live aboard, it opens the door to both Maritimo's proven pedigree and the destinations of your dreams.