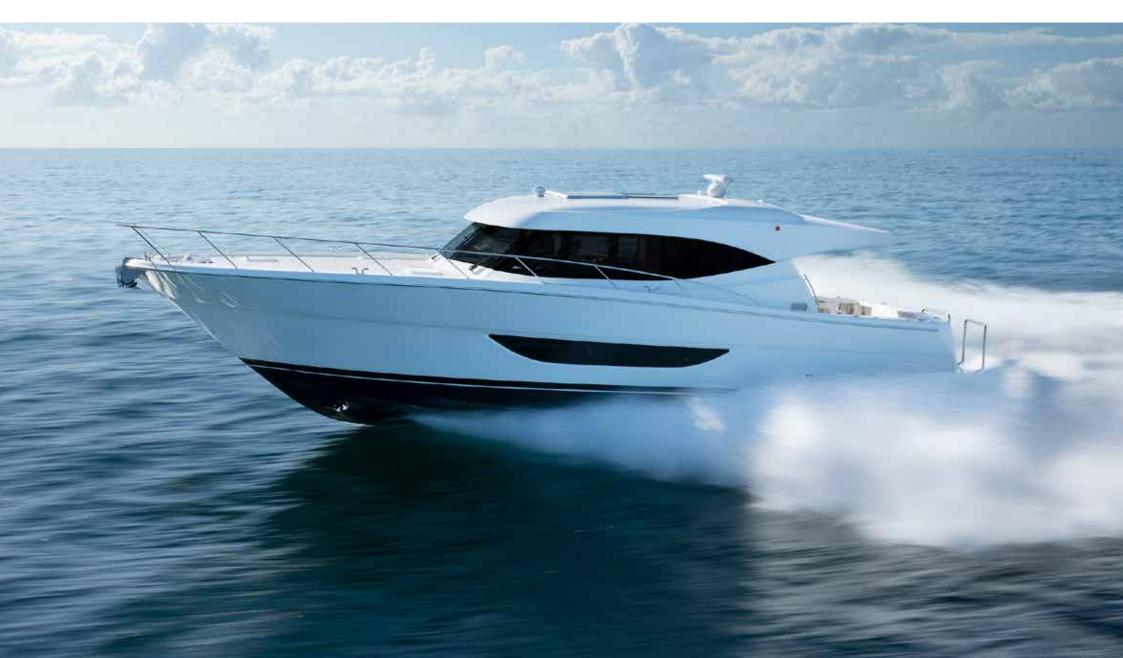

## EXPERIENCE THE MARITIMO S-SERIES

Discover the meaning of ocean going performance and practicality with the unrivalled sedan adventurer. The S-Series feature signature neutrally balanced wide beam hull and lower centre of gravity, leading the way in offshore stability and sporting versatility. Making the S-Series the ocean's most capable offshore cruising sedan and single level entertainer.

## EXTEND YOUR POSSIBILITIES

Spacious, innovative, efficient design. The Maritimo S51 is the perfect blend of size and volume, the Australian built boat that sets the international standard for flybridge motor yachts of its size..