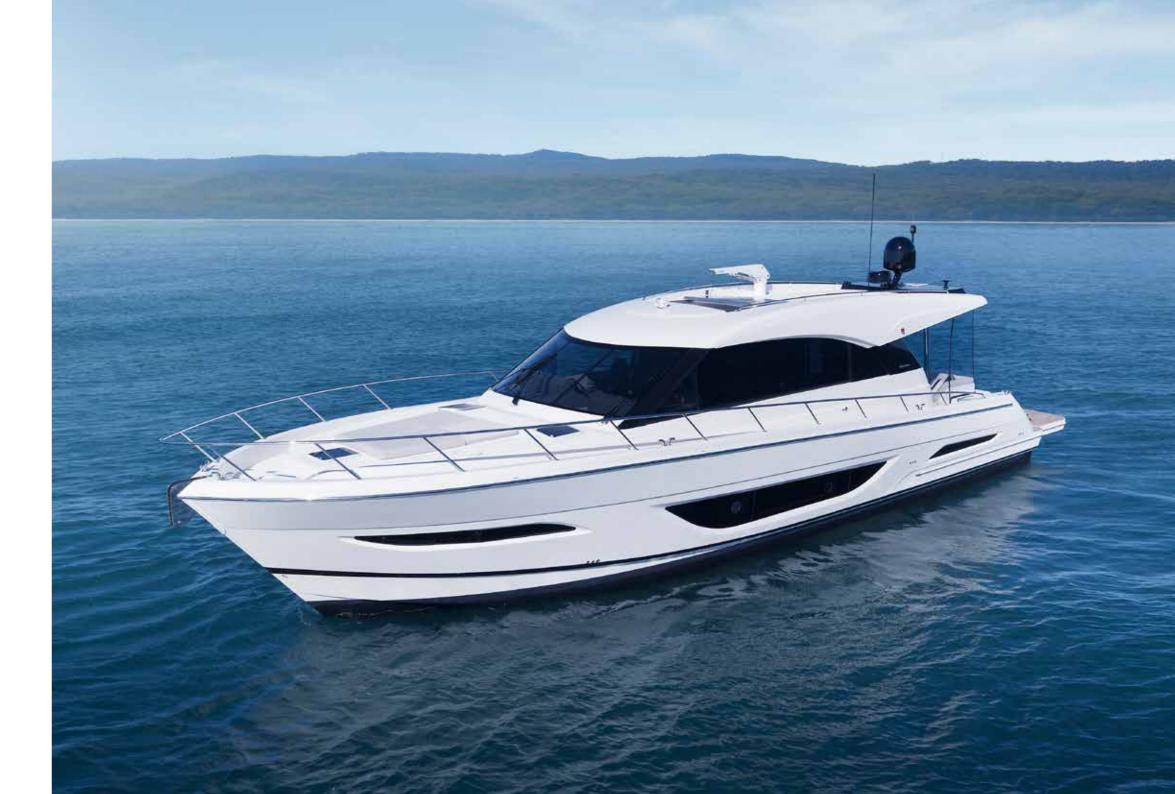

# **S51**

## EXTEND YOUR POSSIBILITIES

Spacious, innovative, efficient design. The Maritimo S51 is the perfect blend of size and volume, the Australian built boat that sets the international standard for flybridge motor yachts of its size..

#### NO ADVENTURE TOO BIG. NO ADVENTURE TOO SMALL.

Inspired by the lessons learned to create a class-leading, enduring line of blue water motor yachts for tough Australian conditions. Easy to handle, luxurious to live aboard, it opens the door to both Maritimo's proven pedigree and the destinations of your dreams.