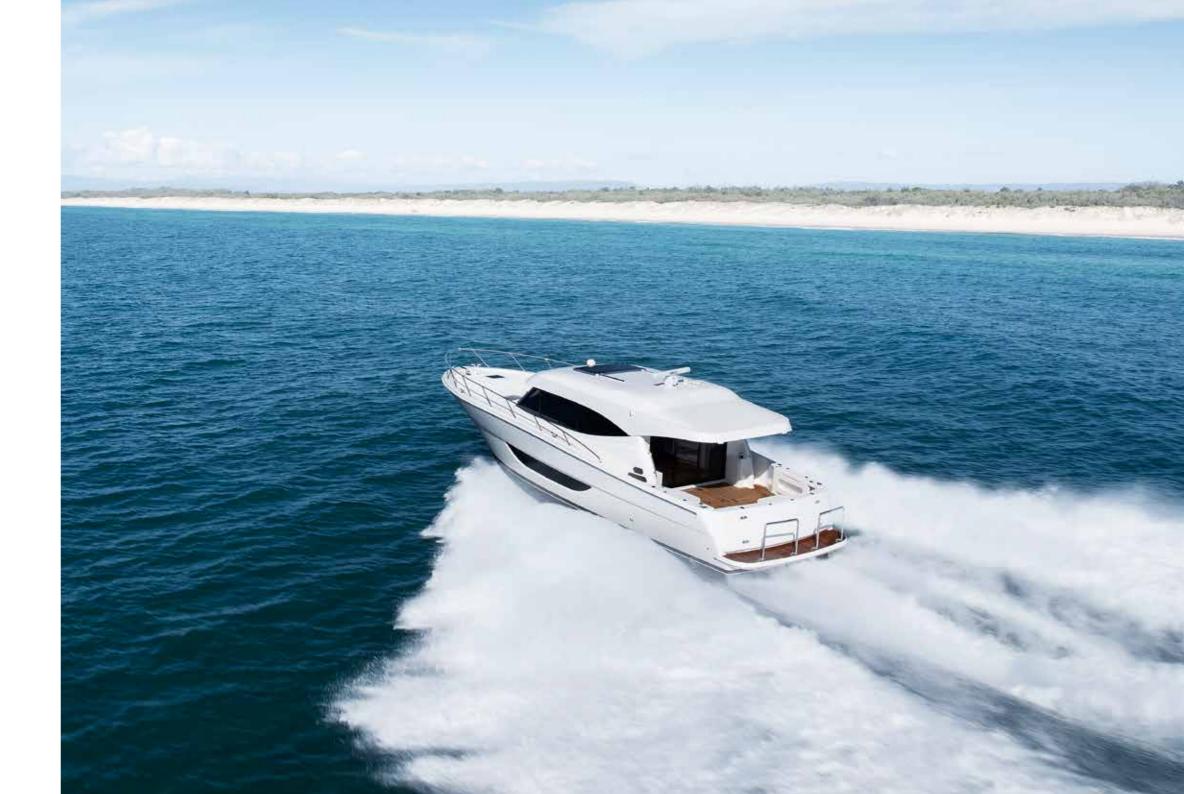

# **S51**

## EXTEND YOUR POSSIBILITIES

Spacious, innovative, efficient design. The Maritimo S51 is the perfect blend of size and volume, the Australian built boat that sets the international standard for flybridge motor yachts of its size..

#### NO ADVENTURE TOO BIG. NO ADVENTURE TOO SMALL.

Inspired by the lessons learned to create a class-leading, enduring line of blue water motor yachts for tough Australian conditions. Easy to handle, luxurious to live aboard, it opens the door to both Maritimo's proven pedigree and the destinations of your dreams.