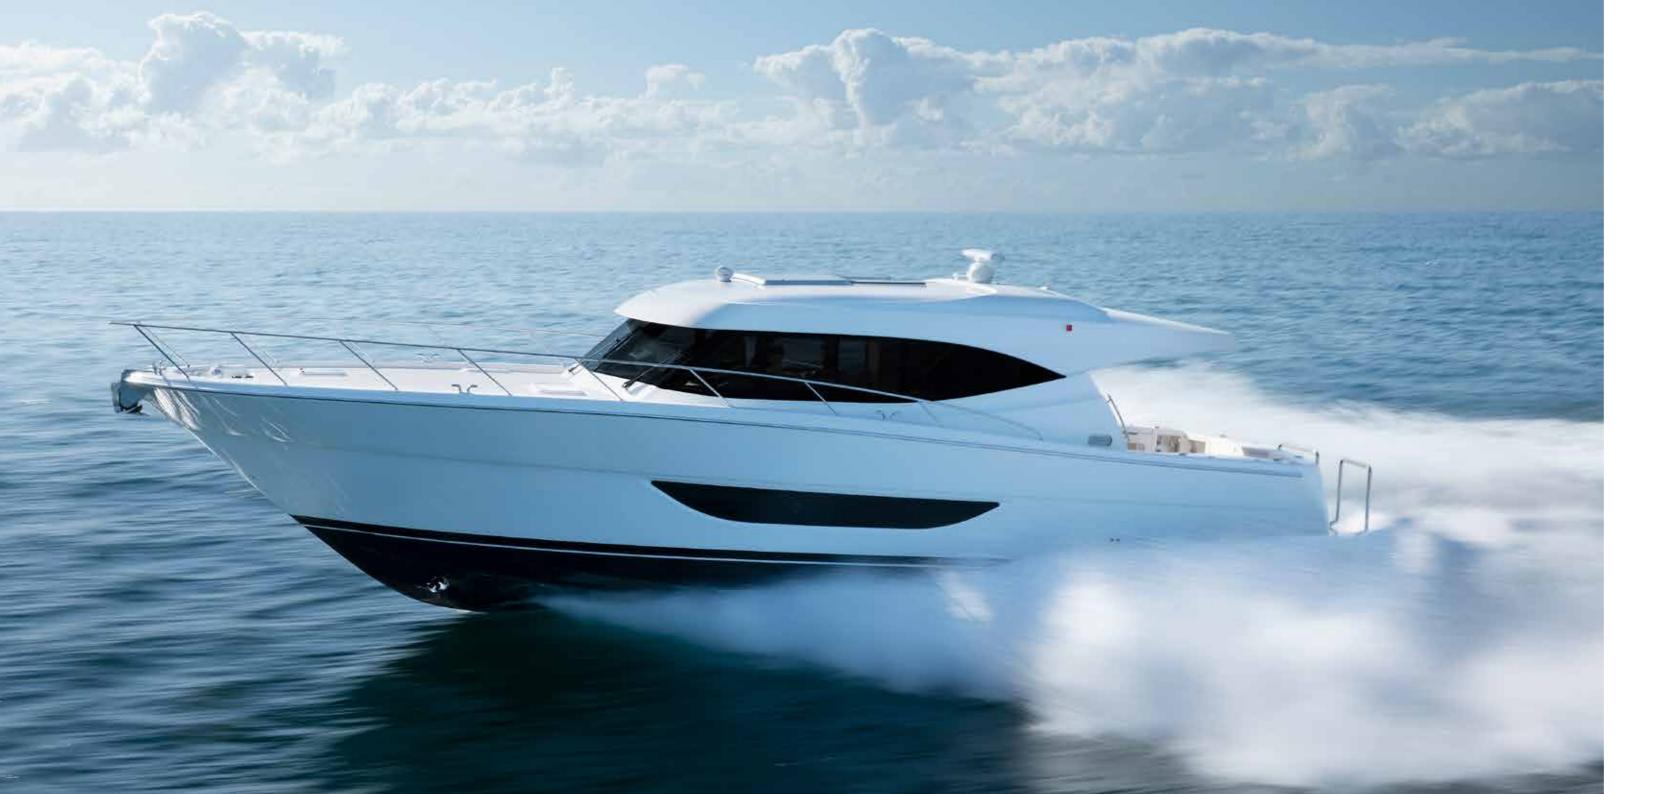

## EXPERIENCE THE MARITIMO S-SERIES

Discover the meaning of ocean going performance and practicality with the unrivalled sedan adventurer. The S-Series feature signature neutrally balanced wide beam hull and lower centre of gravity, leading the way in offshore stability and sporting versatility. Making the S-Series the ocean's most capable offshore cruising sedan and single level entertainer.

## EXTEND YOUR POSSIBILITIES

Spacious, innovative, efficient design. The Maritimo S51 is the perfect blend of size and volume, the Australian built boat that sets the international standard for flybridge motor yachts of its size..