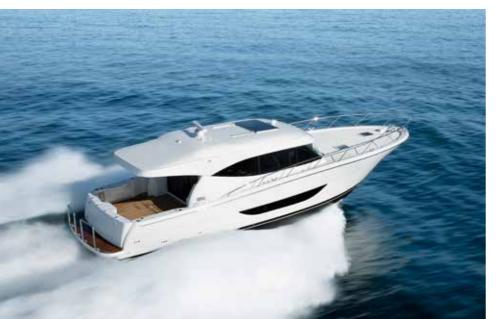

## EXTEND YOUR POSSIBILITIES

Spacious, innovative, efficient design. The Maritimo S51 is the perfect blend of size and volume, the Australian built boat that sets the international standard for flybridge motor yachts of its size..

#### PASSION IN EVERY DETAIL.

Beneath the inspiring surface of the Maritimo S51 is an unparalleled attention to detail, steeped in a long history of hand-made luxury and bespoke craftsmanship.

With a vast range of combinations of layouts, materials, colours and finishes available, every cabin aboard the S51 is special and each is the product of our craftspeople absolute dedication to perfection.