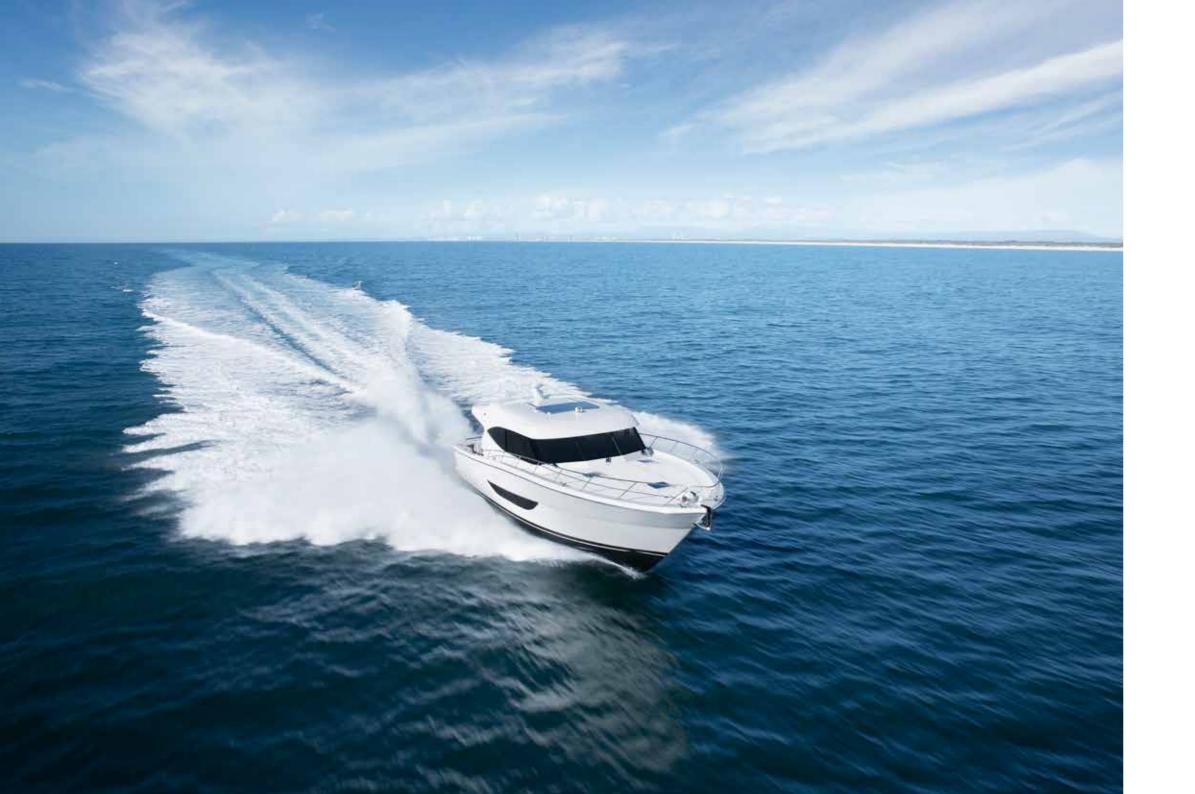

# **S51**

## EXTEND YOUR POSSIBILITIES

Spacious, innovative, efficient design. The Maritimo S51 is the perfect blend of size and volume, the Australian built boat that sets the international standard for flybridge motor yachts of its size..

#### NO ADVENTURE TOO BIG. NO ADVENTURE TOO SMALL.

Inspired by the lessons learned to create a class-leading, enduring line of blue water motor yachts for tough Australian conditions. Easy to handle, luxurious to live aboard, it opens the door to both Maritimo's proven pedigree and the destinations of your dreams.